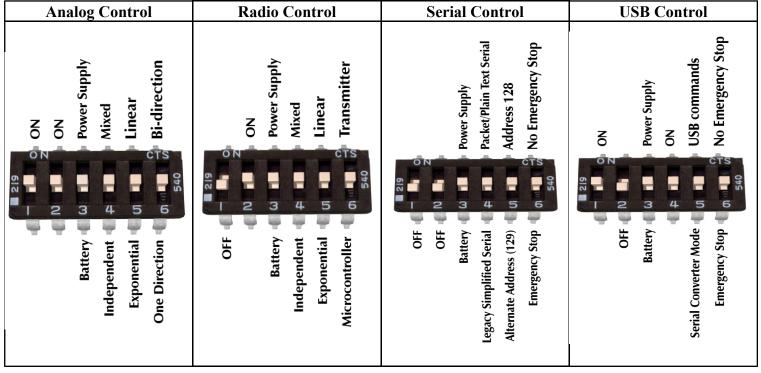

## Sabertooth 2x32 Operating Mode Reference

Operating modes are selected with the DIP switches. More options are available using the DEScribe software

A complete description of each mode can be found in the manual