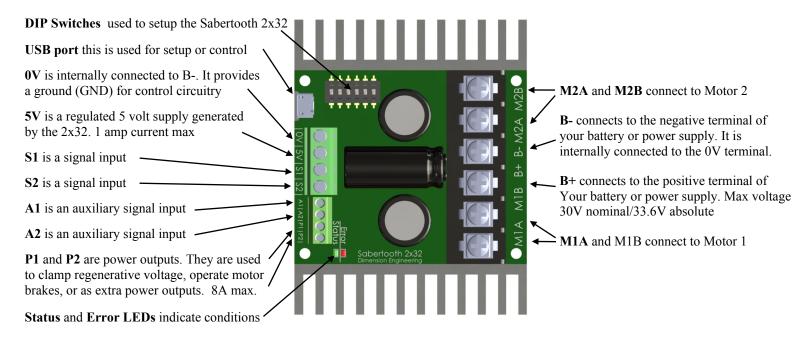

## Sabertooth 2x32 Quick Start Guide

Congratulations on your purchase of a Sabertooth 2x32 regenerative dual motor driver. Sabertooth 2x32 is a highly flexible and configurable motor driver that supports a number of operating modes. Basic configuration is done with the DIP switches. Advanced setup is done using the Sabertooth 2x32's USB port and a no cost PC program called DEScribe.

## Sabertooth 2x32 Operating Mode Reference

Operating modes are selected with the DIP switches. More options are available using the DEScribe software

A complete description of each mode can be found in the manual